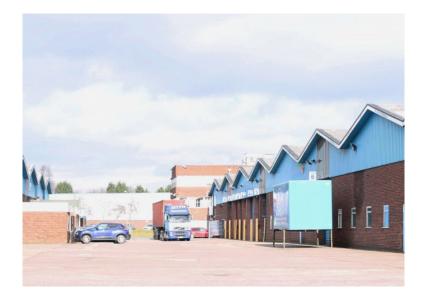

## **DESCRIPTION**

- Secure yard to side elevation and communal service area to rear
- Approximately 20.7ft (6.3m) to eaves
- Three quarter height brick work construction
- Toilet facilities
- Electric operated roller shutter doors 14ft 11" (4.5m) wide by 15ft (4.6m) high
- Offices with CAT II lighting (First floor only) and central heating
- Metal halide lighting in warehouse
- Parking to front elevation

# **LOCATION - WS10 7SG**

The property is situated within a well established industrial area on the Bescot Estate, Wednesbury. Access is via Woden Road West, which links with Darlaston Road (A462) and the Black Country New Road within easy access to the Motorway network via Junction 9 of the M6. Communications are excellent to all major centres in this area, including Wolverhampton, Walsall, Darlaston and Birmingham.