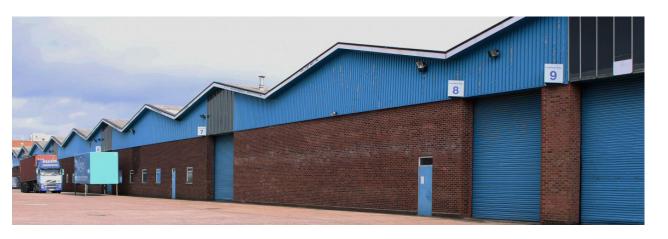

## **DESCRIPTION**

- Secure yard to side elevation and communal service area to rear
- Approximately 20.7ft (6.3m) to eaves
- Three quarter height brick work construction
- Toilet facilities
- Electric operated roller shutter doors 14ft 11" (4.5m) wide by 15ft (4.6m) high
- Offices with CAT II lighting (First floor only) and central heating
- Metal halide lighting in warehouse
- Parking to front elevation