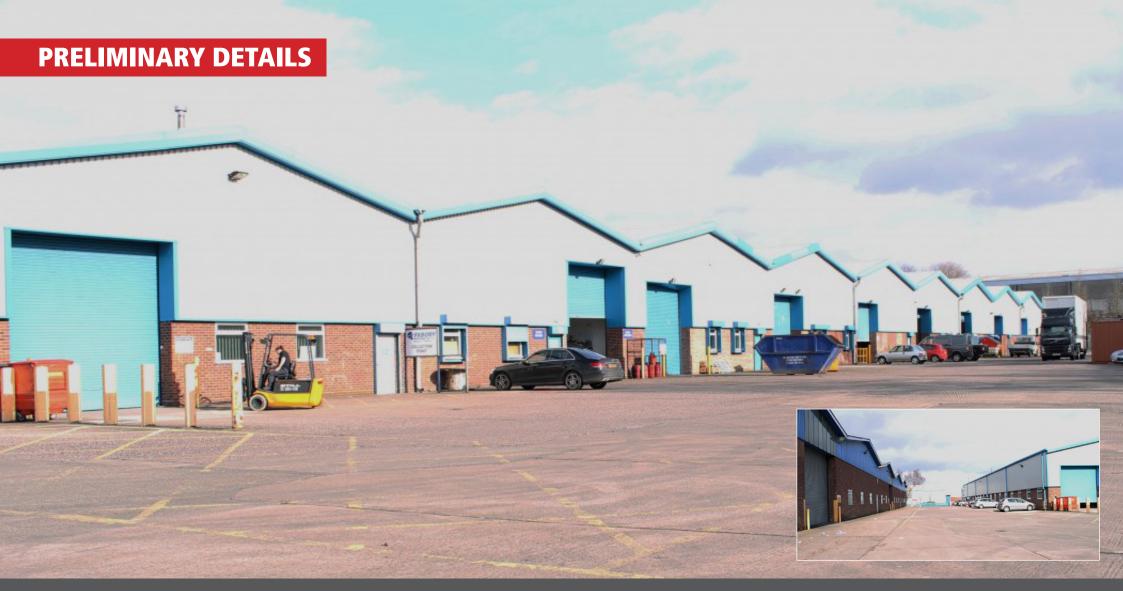

# Warehouse/Industrial Unit 6,803 sq.ft (632 sq.m)

Block A Bay 5 Bescot Estate, Wednesbury, West Midlands, WS10 7SG

## **DESCRIPTION**

- Secure yard to side elevation and communal service area to rear
- Approximately 20.7ft (6.3m) to eaves
- Three quarter height brick work construction
- Toilet facilities
- Electric operated roller shutter doors 14ft 11" (4.5m) wide by 15ft (4.6m) high
- Offices with CAT II lighting (First floor only) and central heating
- Metal halide lighting in warehouse
- Parking to front elevation